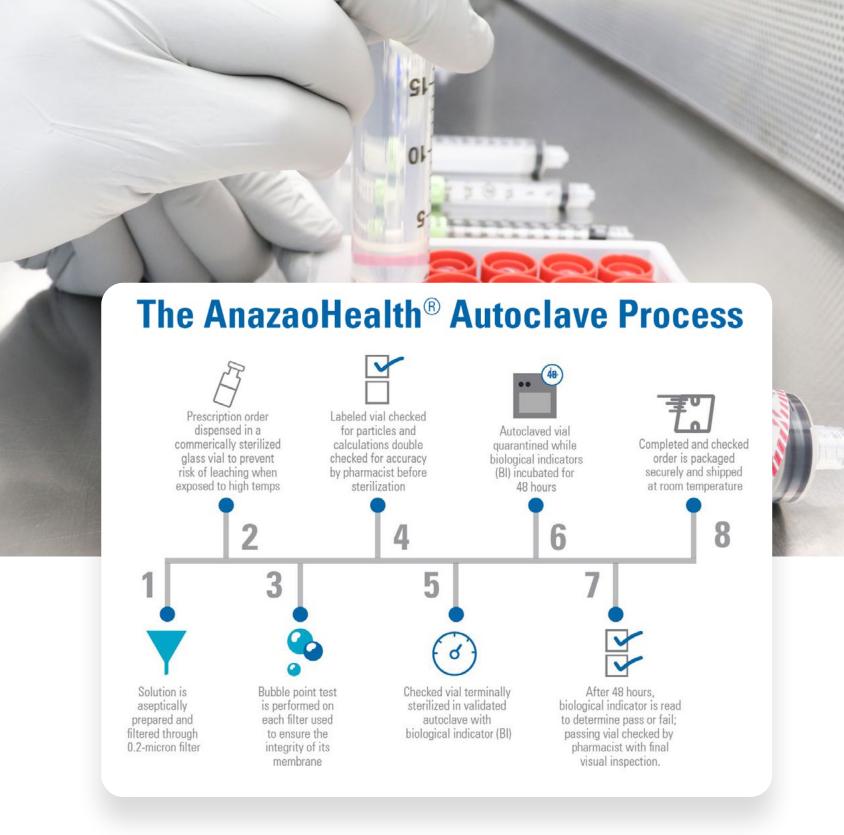

- Every terminal sterilization cycle is verified with biological indicators proving at least 10<sup>6</sup> sterility assurance level
- Autoclaved in glass instead of plastic, so low risk of leaching when exposed to high temperatures
- Our internal Quality Assurance Control standards, along with external 3rd party testing, ensure our preparations meet or exceed all pharmacy standards and other regulatory requirements prior to dispensing
- Quarterly summary reports outline our performance against USP Chapter <797> compounding standards
- All APIs are received from FDA registered manufacturers or suppliers