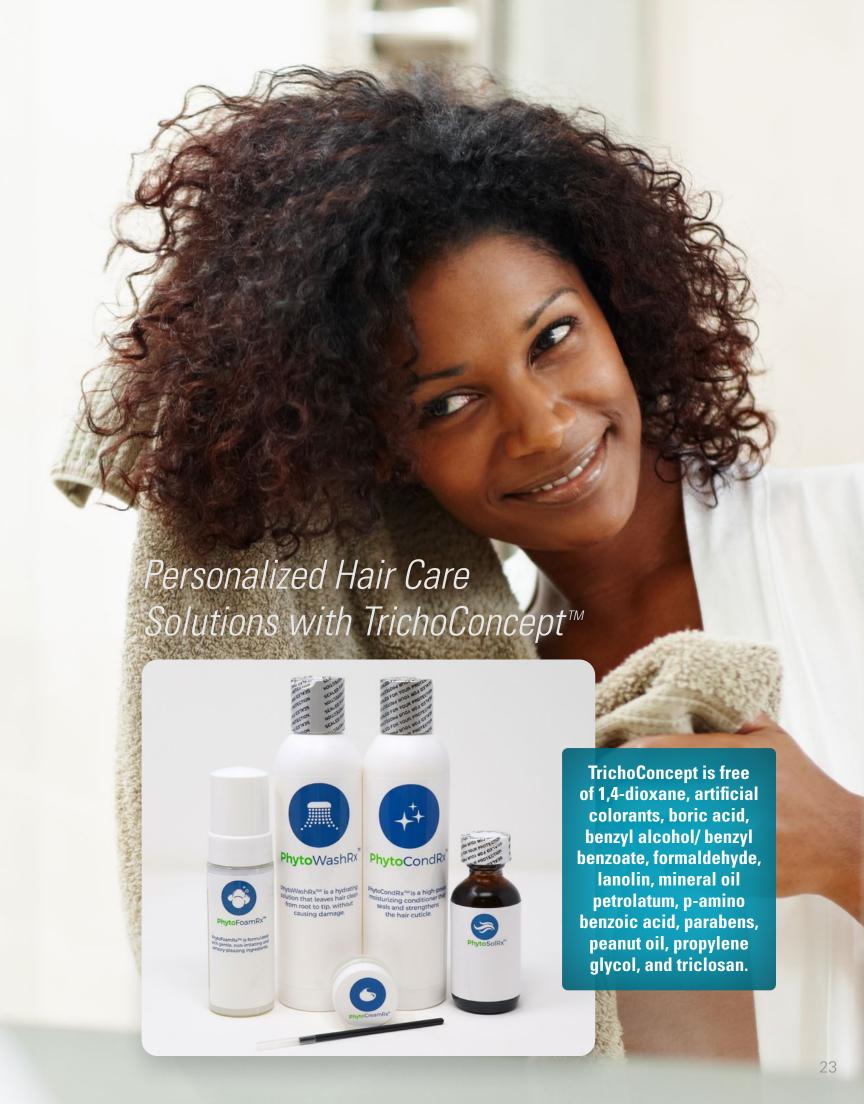

## HAIR CARE SOLUTIONS

Scan the QR code for a scientific study on TrichoTech

AnazaoHealth's PhytoTress is a prescription hair care line with the patented TrichoTech™ technology, an intelligent phytocomplex that balances the entire hair system- Bulb, Scalp and Shaft (BSS). It is 100% natural, based on plant extracts and is free of controversial ingredients and impurities. The patented TrichoTech Technology maximizes prescription results by the physiological improvement of the cellular environment. PhytoTress product line includes five vehicles that can be used individually or in combination with certain pharmaceutical ingredients for maximum results.

#### **Phyto**CreamRx<sup>™</sup>

**Phyto**FoamRx<sup>™</sup>

(60 mL (2.11 oz.) Topical Foam)

**Phyto**SolRx<sup>™</sup>

(60 mL Dropper Bottle)

Latanoprost (0.005%), TrichoCream™ Base

(5 gm & Brushes)

**Phyto**WashRx<sup>™</sup>

**Option 1:** TrichoWash™ Base

**Option 2:** Spironolactone (1%), TrichoWash™ Base

(8 oz. (236 mL) Bottle)

**Option 3:** Clobetasol Propionate (.05%), TrichoWash™ Base

Option 4: Ketoconazole (2%), TrichoWash™ Base

#### **Phyto**CondRx<sup>™</sup>

(8 oz. (236 mL) Bottle)

TrichoCond™ Base

TrichoConcept™ bases by Fagron Inc. The trademarks listed herein are the property of their respectfive owners.

Patient-specific prescriptions required in order to dispense. A physician must determine a compounded preparation prescribed is appropriate for a patient and document accordingly in the