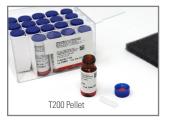

## **Pellet Packaging**

Custom designed vial inserts ensure our pellets arrive to you intact. Each pellet vial has a visual indicator showing successful e-beam sterilization.

Pellet vials now ship with new cap colors. Vial cap colors help distinguish product families. All strengths within the family will have the same cap color.