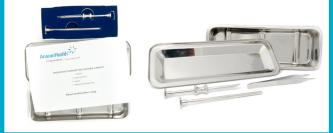

## 4.5 MM MALE STAINLESS STEEL REUSABLE KIT

Patient-specific prescriptions required in order to dispense. A physician must determine a compounded preparation prescribed is appropriate for a patient and document accordingly in the patient's medical record. Compounded items may require an attestation of clinical difference from the prescriber, practitioner administering the preparation, or practitioner's representative prior to the order being filled.