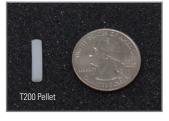

Testosterone Estradiol Testosterone/Anastrozole Testosterone (Cholesterol) (87.5 mg, 100 mg, 200 mg)

FOR HORMONE REPLACEMENT THERAPY

Available in multiple strengths for office use: