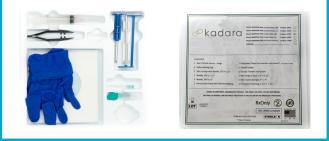

|

## **4.5 MM MALE DISPOSABLE KIT**



## 4.5 MM MALE STAINLESS STEEL KIT



## 4.5 MM MALE STAINLESS STEEL REUSABLE KIT



Patient-specific prescriptions required in order to dispense. A physician must determine a compounded preparation prescribed is appropriate for a patient and document accordingly in the patient's medical record. Compounded items may require an attestation of clinical difference from the prescriber, practitioner administering the preparation, or practitioner's representative prior to the order being filled.

Disclaimer: The headings and descriptions contained within this document are general headings describing formulas, products and services offered by AnazaoHealth Corporation. These general headings are not intended and should not be interpreted to make recommendations or claims regarding the use, efficacy or safety of products, formulas an