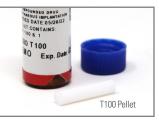

## **Pellet Dating**

Most pellets typically have a 1-year expiration date **from the date they are compounded** allowing peace of mind, when ordering for office use, to stock inventory for your practice. Most Testosterone Cholesterol Pellets have 180-day dating **from the date they are compounded**.

## **Pellet Packaging**

Custom designed vial inserts ensure our pellets arrive to you intact. Each pellet vial has a visual indicator showing successful e-beam sterilization.

Pellet vials now ship with new cap colors. Vial cap colors help distinguish product families. All strengths within the family will have the same cap color.