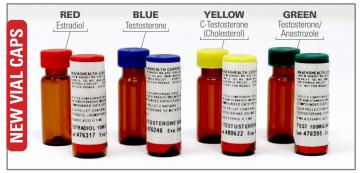

Testosterone Estradiol Testosterone/Anastrozole Testosterone (Cholesterol) (87.5 mg, 100 mg, 200 mg)

FOR HORMONE REPLACEMENT THERAPY

Available in multiple strengths for office use:

## **Pellet Packaging**

Custom designed vial inserts ensure our pellets arrive to you intact. Each pellet vial has a visual indicator showing successful e-beam sterilization.

Pellet vials now ship with new cap colors. Vial cap colors help distinguish product families. All strengths within the family will have the same cap color.